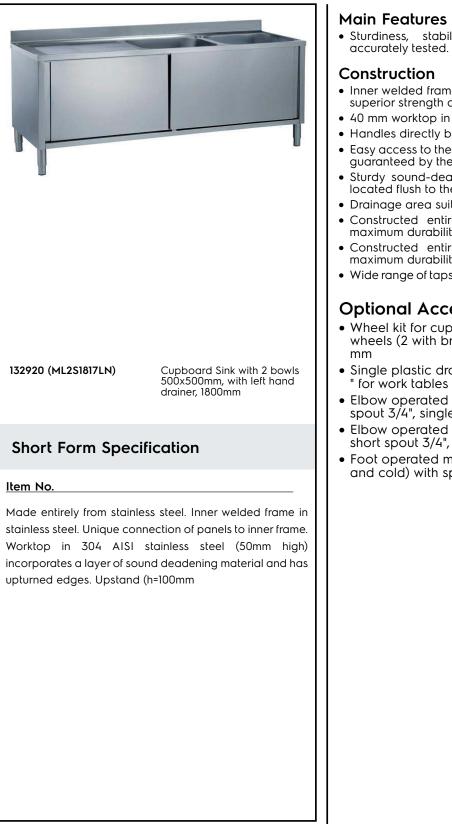

**Eco Preparation** 1800 mm Cupboard Sink with 2 Bowls - Left drain

| ITEM #       |
|--------------|
| MODEL #      |
| NAME #       |
| <u>SIS #</u> |
| <u>AIA #</u> |
|              |

- Sturdiness, stability and reliability of table accurately tested.
- Inner welded frame in stainless steel to guarantee superior strength and stability.
- 40 mm worktop in 304 AISI stainless steel.
- Handles directly built into the sliding doors.
- Easy access to the cupboard interior on all lengths guaranteed by the use of only 2 doors.
- Sturdy sound-deadened sliding doors on tracks located flush to the front of the frame.
- Drainage area suitable for drying operations
- Constructed entirely in stainless steel to offer maximum durability.
- Constructed entirely in stainless steel to offer maximum durability.
- Wide range of taps are available to suit every need.

## Eco Preparation 1800 mm Cupboard Sink with 2 Bowls - Left drain

| Drainer position:            | Left         |
|------------------------------|--------------|
| Key Information:             |              |
| Cabinet width:               | 1745 mm      |
| Cabinet depth:               | 645 mm       |
| Cabinet height:              | 385 mm       |
| External dimensions, Width:  | 1800 mm      |
| External dimensions, Depth:  | 700 mm       |
| External dimensions, Height: | 1000 mm      |
| Upstand Dimensions, Height:  | 100 mm       |
| Upstand Dimensions, Depth:   | 13 mm        |
| Upstand Dimensions, Radius:  | R=10         |
| Bowls number                 | 2            |
| Bowl dimensions              | 500x500xH250 |
| Number and type of doors:    | 2 Sliding    |
| Net weight:                  | 70 kg        |
|                              |              |